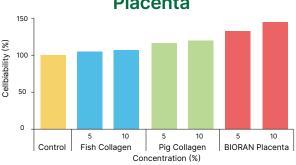

### 2. Anti-aging Effects of BIORAN **Placenta**

Promote the proliferation effect of HDF cells → Anti-aging effects such as wrinkle improvement