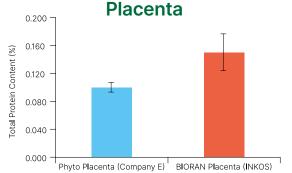

# 1. Total protein content of BIORAN

Contains natural vegetable peptides and amino acid components to supply nutrients to cells → Helps strengthen cell walls