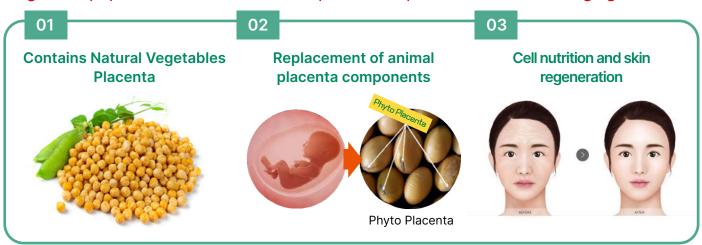

# **BIORAN Placenta**

(INCI: Glycine Soja (Soybean) Phytoplacenta Extract)

#### Introduction

BIORAN Placenta is a product made from a plant substance similar to placenta. It is known to increase the oxygen absorption of the skin, promote skin metabolism, and accelerate cell regeneration by containing natural placenta substances obtained by enzyme decomposition of the polymeric protein component of soybeans into peptide sizes. It contains natural vegetable peptides and amino acid components to protect the skin from aging.