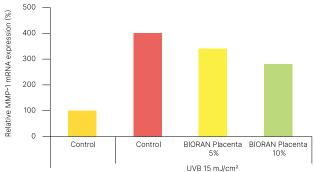

### 3. Anti-aging Effects of BIORAN **Placenta**

Promote MMP-1 reduction

→ Anti-aging effects such as wrinkle improvement