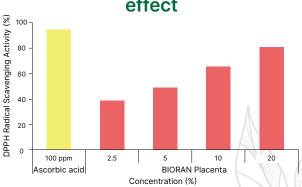

### 4. BIORAN Placenta's antioxidant effect

Antioxidant removes active oxygen

→ Prevents oxidation and aging of cells